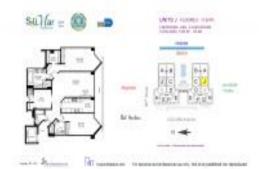

# Unit S4-J - Solimar South

S4-J - 9559 Collins Av, Surfside, FL, Miami-Dade 33154

#### **Unit Information**

MLS Number: Status: Size: Bedrooms: Full Bathrooms: Half Bathrooms: Parking Spaces: View: Rental Price: List PPSF: Valuated Price:

Valuated PPSF:

A11456325 Active 1,650 Sq ft. Assigned Parking, Covered Parking, Valet Parking

Ocean View \$7,800 \$5 \$1,333,000 \$808

The above valuated price is a baseline figure that does not take into account any specific renovation, upgrade, split, merge, or deterioration of the unit.

3 3