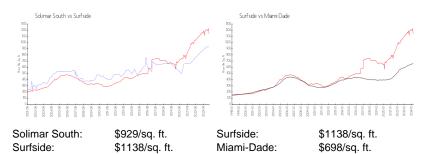

#### **Market Information**

#### **Inventory for Sale**

| Solimar South | 6% |
|---------------|----|
| Surfside      | 5% |
| Miami-Dade    | 3% |

## Avg. Time to Close Over Last 12 Months

| Solimar South | 152 days |
|---------------|----------|
| Surfside      | 91 days  |
| Miami-Dade    | 81 days  |

floors