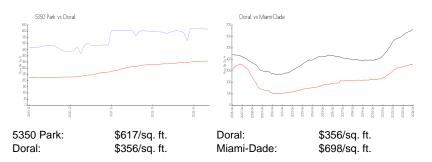

# **Market Information**

#### **Inventory for Sale**

| 5350 Park  | 9% |
|------------|----|
| Doral      | 2% |
| Miami-Dade | 3% |

## Avg. Time to Close Over Last 12 Months

| 5350 Park  | 110 days |
|------------|----------|
| Doral      | 47 days  |
| Miami-Dade | 81 days  |

DOM: NO.