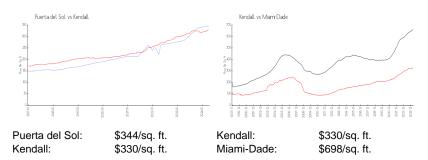

## **Market Information**

## **Inventory for Sale**

| Puerta del Sol | 1% |
|----------------|----|
| Kendall        | 0% |
| Miami-Dade     | 3% |

# Avg. Time to Close Over Last 12 Months

| Puerta del Sol | 37 days |
|----------------|---------|
| Kendall        | 25 days |
| Miami-Dade     | 81 days |

Puerta-00.50