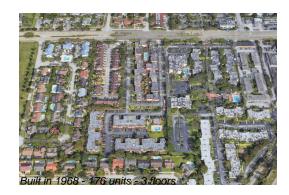

#### **Building Information**

| Number of units:                         | 176 |
|------------------------------------------|-----|
| Number of active listings for rent:      | 0   |
| Number of active listings for sale:      | 2   |
| Building inventory for sale:             | 1%  |
| Number of sales over the last 12 months: | 3   |
| Number of sales over the last 6 months:  | 2   |
| Number of sales over the last 3 months:  | 0   |

## **Building Association Information**

Puerta Del Sol of Kendall Condominium Address: 9958 N Kendall Dr, Miami, FL 33176 +1 305-326-9827