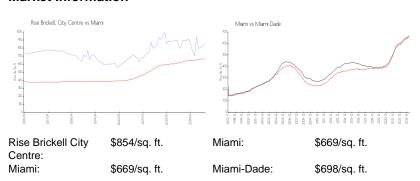

ntory for sale: 7%
Number of sales over the last 12 months: 25
Number of sales over the last 6 months: 12
Number of sales over the last 3 months: 7

## **Building Association Information**

Rise Brickell City Centre 88 SW 7th Street Miami FL 33130 786 475 5342

http://www.brickellcitycentre.com/residences/rise

#### **Recent Sales**

| Unit # | Size        | Closing Date | Sale Price  | PPSF  |
|--------|-------------|--------------|-------------|-------|
| 2405   | 1,200 sq ft | Apr 2024     | \$1,020,000 | \$850 |
| 3502   | 1,691 sq ft | Apr 2024     | \$1,280,000 | \$757 |
| 1203   | 1,261 sq ft | Apr 2024     | \$990,000   | \$785 |
| 907    | 994 sq ft   | Apr 2024     | \$735,000   | \$739 |
| 2612   | 1,664 sq ft | Apr 2024     | \$1,375,000 | \$826 |

#### **Market Information**



#### **Inventory for Sale**





Rise Brickell City Centre 7% Miami 4% Miami-Dade 3%

# Avg. Time to Close Over Last 12 Months

Rise Brickell City Centre 95 days Miami 84 days Miami-Dade 81 days