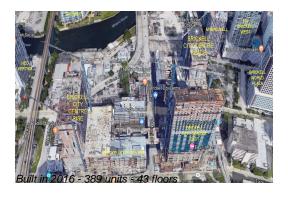

## **Building Information**

Number of units: 389
Number of active listings for rent: 0
Number of active listings for sale: 28
Building inventory for sale: 7%
Number of sales over the last 12 months: 25
Number of sales over the last 6 months: 12
Number of sales over the last 3 months: 7