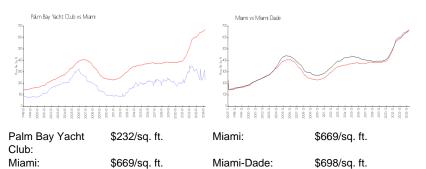

# Inventory for Sale

| Palm Bay Yacht Club | 4% |
|---------------------|----|
| Miami               | 4% |
| Miami-Dade          | 3% |

# Avg. Time to Close Over Last 12 Months

| Palm Bay Yacht Club | 97 days |
|---------------------|---------|
| Miami               | 84 days |
| Miami-Dade          | 81 days |