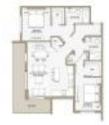

#### **Unit Information**

| MLS Number:     | A11457107                                                  |
|-----------------|------------------------------------------------------------|
| Status:         | Active                                                     |
| Size:           | 1,048 Sq ft.                                               |
| Bedrooms:       | 2                                                          |
| Full Bathrooms: | 2                                                          |
| Half Bathrooms: |                                                            |
| Parking Spaces: | 1 Space, Assigned Parking, Covered Parking, Deeded Parking |
| View:           |                                                            |
| List Price:     | \$839,000                                                  |
| List PPSF:      | \$801                                                      |
| Valuated Price: | \$935,000                                                  |
| Valuated PPSF:  | \$892                                                      |