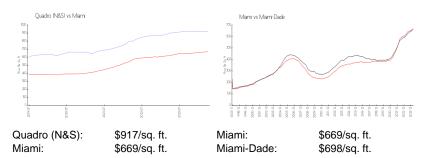

#### **Inventory for Sale**

| Quadro (N&S) | 17% |
|--------------|-----|
| Miami        | 4%  |
| Miami-Dade   | 3%  |