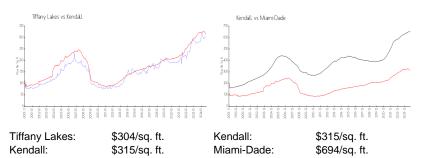

|
| Valuated PPSF:         | \$321               |

The above valuated price is a baseline figure that does not take into account any specific renovation, upgrade, split, merge, or deterioration of the unit.

## **Building Information**

| Number of units:                         | 234 |
|------------------------------------------|-----|
| Number of active listings for rent:      | 0   |
| Number of active listings for sale:      | 1   |
| Building inventory for sale:             | 0%  |
| Number of sales over the last 12 months: | 5   |
| Number of sales over the last 6 months:  | 2   |
| Number of sales over the last 3 months:  | 2   |

# **Building Association Information**

TIFFANY LAKES CONDO INC 900 W 49TH ST, STE 220 HIALEAH, FL 33012 (305) 821-7668

#### **Market Information**



#### **Inventory for Sale**

| Tiffany Lakes | 0% |
|---------------|----|
| Kendall       | 1% |
| Miami-Dade    | 4% |

## Avg. Time to Close Over Last 12 Months

| Tiffany Lakes | 14 days |
|---------------|---------|
| Kendall       | 52 days |
| Miami-Dade    | 86 days |