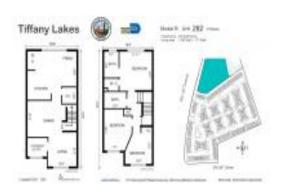

# Unit 282 - Tiffany Lakes

282 - 8505 SW 152 Av, Kendall, FL, Miami-Dade 33193

### **Unit Information**

| MLS Number:<br>Status: | A11457228<br>Active |
|------------------------|---------------------|
| Size:                  | 1,260 Sq ft.        |
| Bedrooms:              | 3                   |
| Full Bathrooms:        | 2                   |
| Half Bathrooms:        | 1                   |
| Parking Spaces:        | Assigned Parking    |
| View:                  | Lagoon              |
| Rental Price:          | \$3,800             |
| List PPSF:             | \$3                 |
| Valuated Price:        | \$404,000           |
| Valuated PPSF:         | \$321               |