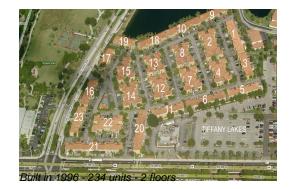

## **Building Information**

| Number of units:                         | 234 |
|------------------------------------------|-----|
| Number of active listings for rent:      | 0   |
| Number of active listings for sale:      | 1   |
| Building inventory for sale:             | 0%  |
| Number of sales over the last 12 months: | 5   |
| Number of sales over the last 6 months:  | 2   |
| Number of sales over the last 3 months:  | 2   |

# **Building Association Information**

TIFFANY LAKES CONDO INC 900 W 49TH ST, STE 220 HIALEAH, FL 33012 (305) 821-7668