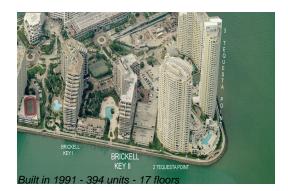

#### **Building Information**

| Number of units:                         | 394 |
|------------------------------------------|-----|
| Number of active listings for rent:      | 15  |
| Number of active listings for sale:      | 29  |
| Building inventory for sale:             | 7%  |
| Number of sales over the last 12 months: | 6   |
| Number of sales over the last 6 months:  | 0   |
| Number of sales over the last 3 months:  | 0   |