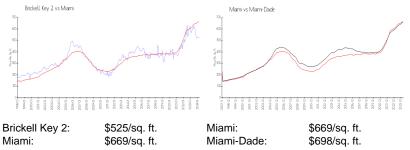

#### **Inventory for Sale**

| Brickell Key 2 | 7% |
|----------------|----|
| Miami          | 4% |
| Miami-Dade     | 3% |

Brickell Key 2 Miami Miami-Dade 51 days 84 days 81 days