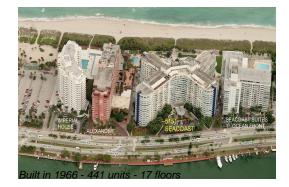

## **Building Information**

| Number of units:                         | 441 |
|------------------------------------------|-----|
| Number of active listings for rent:      | 51  |
| Number of active listings for sale:      | 26  |
| Building inventory for sale:             | 5%  |
| Number of sales over the last 12 months: | 13  |
| Number of sales over the last 6 months:  | 6   |
| Number of sales over the last 3 months:  | 4   |