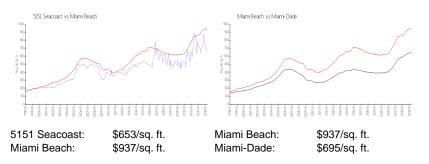

# **Market Information**

## Inventory for Sale

| 5151 Seacoast | 6% |
|---------------|----|
| Miami Beach   | 4% |
| Miami-Dade    | 3% |

## Avg. Time to Close Over Last 12 Months

| 5151 Seacoast | 130 days |
|---------------|----------|
| Miami Beach   | 97 days  |
| Miami-Dade    | 81 days  |