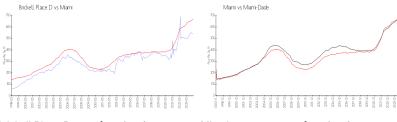

#### **Market Information**

 Brickell Place D:
 \$538/sq. ft.
 Miami:
 \$669/sq. ft.

 Miami:
 \$669/sq. ft.
 Miami-Dade:
 \$698/sq. ft.