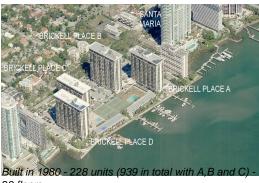

## Unit D1110 - Brickell Place D

D1110 - 1925 Brickell Av, Miami, FL, Miami-Dade 33129

#### **Building Information**

Number of units: 220
Number of active listings for rent: 2
Number of active listings for sale: 2
Building inventory for sale: 0%
Number of sales over the last 12 months: 6
Number of sales over the last 6 months: 3
Number of sales over the last 3 months: 1