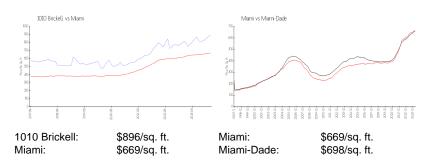

### **Market Information**

### **Inventory for Sale**

 1010 Brickell
 4%

 Miami
 4%

 Miami-Dade
 3%