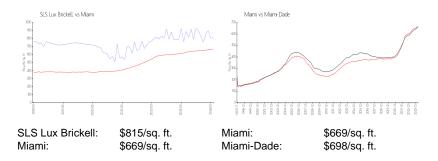

#### **Market Information**

#### **Inventory for Sale**

| SLS Lux Brickell | 10% |
|------------------|-----|
| Miami            | 4%  |
| Miami-Dade       | 3%  |