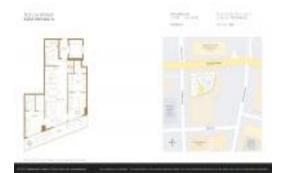

# Unit 5402 - SLS Lux Brickell

5402 - 801 S Miami Ave, Miami, FL, Miami-Dade 33130

#### **Unit Information**

 MLS Number:
 A11458279

 Status:
 Active

 Size:
 1,115 Sq ft.

Bedrooms: 2
Full Bathrooms: 2
Half Bathrooms: 1
Parking Spaces: 1 Space
View:

 List Price:
 \$1,079,000

 List PPSF:
 \$968