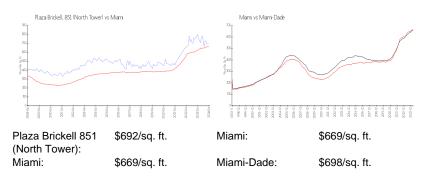

#### **Market Information**

#### **Inventory for Sale**

| Plaza Brickell 851 (North Tower) | 2% |
|----------------------------------|----|
| Miami                            | 4% |
| Miami-Dade                       | 3% |