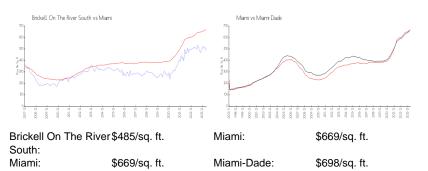

#### **Market Information**

| Brickell On The River South | 3% |
|-----------------------------|----|
| Miami                       | 4% |
| Miami-Dade                  | 3% |