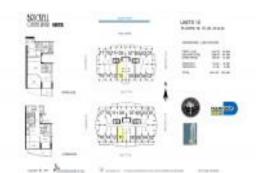

# Unit 2010 - Brickell On The River South

2010 - 41 SE 5 St, Miami, FL, Miami-Dade 33131

## **Unit Information**

| MLS Number:<br>Status: | A11458468<br>Active    |
|------------------------|------------------------|
| Size:                  | 1,441 Sq ft.           |
| Bedrooms:              | 2                      |
| Full Bathrooms:        | 2                      |
| Half Bathrooms:        |                        |
| Parking Spaces:        | 1 Space, Valet Parking |
| View:                  |                        |
| List Price:            | \$799,900              |
| List PPSF:             | \$555                  |
| Valuated Price:        | \$708,000              |
| Valuated PPSF:         | \$491                  |