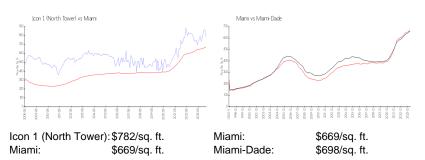

#### **Market Information**

| Icon 1 (North Tower) | 5% |
|----------------------|----|
| Miami                | 4% |
| Miami-Dade           | 3% |