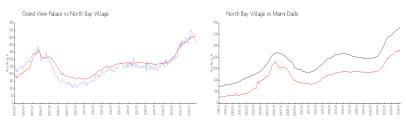

#### **Market Information**

Grand View Palace: \$423/sq. ft. North Bay Village: \$461/sq. ft. North Bay Village: \$461/sq. ft. Miami-Dade: \$698/sq. ft.