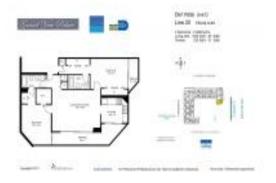

#### **Unit Information**

 MLS Number:
 A11459663

 Status:
 Active

 Size:
 1,005 Sq ft.

Bedrooms: 2 Full Bathrooms: 2

Half Bathrooms:

Parking Spaces: 1 Space, Assigned Parking, Covered

Parking

View:

 List Price:
 \$569,000

 List PPSF:
 \$566

 Valuated Price:
 \$589,000

 Valuated PPSF:
 \$586

The above valuated price is a baseline figure that does not take into account any specific renovation, upgrade, split, merge, or deterioration of the unit.