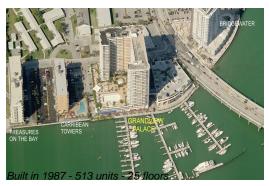

## **Unit 1720 - Grand View Palace**

1720 - 7601 E Treasure Dr, North Bay Village, FL, Miami-Dade 33141

## **Building Information**

Number of units: 513
Number of active listings for rent: 9
Number of active listings for sale: 15
Building inventory for sale: 2%
Number of sales over the last 12 months: 15
Number of sales over the last 6 months: 5
Number of sales over the last 3 months: 2