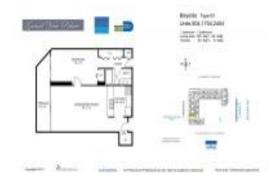

# **Unit 2404 - Grand View Palace**

2404 - 7601 E Treasure Dr, North Bay Village, FL, Miami-Dade 33141

#### **Unit Information**

 MLS Number:
 A11459710

 Status:
 Active

 Size:
 705 Sq ft.

 Bedrooms:
 1

Full Bathrooms:

Half Bathrooms:

Parking Spaces: 1 Space, Assigned Parking, Street Parking