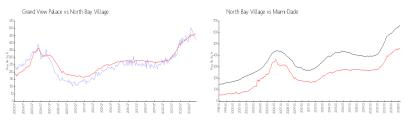

### **Market Information**

Grand View Palace: \$423/sq. ft. North Bay Village: \$461/sq. ft. North Bay Village: \$461/sq. ft. Miami-Dade: \$698/sq. ft.