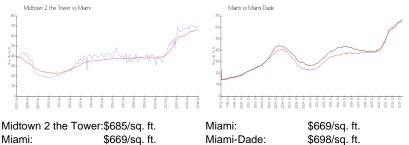

### **Market Information**

|        | 10/061.0000/34.11. | ivitattit.  |
|--------|--------------------|-------------|
| Miami: | \$669/sq. ft.      | Miami-Dade: |