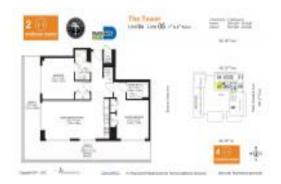

# **Unit Information**

| MLS Number:<br>Status:<br>Size:<br>Bedrooms:<br>Full Bathrooms: | A11460012<br>Active<br>964 Sq ft.<br>2<br>2 |
|-----------------------------------------------------------------|---------------------------------------------|
| Half Bathrooms:                                                 |                                             |
| Parking Spaces:<br>View:                                        | 2 Or More Spaces                            |
| List Price:                                                     | \$650,000                                   |
| List PPSF:                                                      | \$674                                       |
| Valuated Price:<br>Valuated PPSF:                               | \$537,000<br>\$557                          |