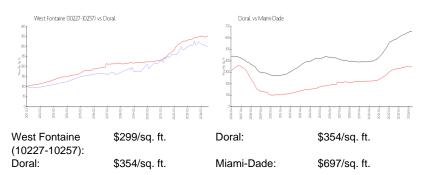

#### **Market Information**

| West Fontaine (10227-10257) | 2% |
|-----------------------------|----|
| Doral                       | 2% |
| Miami-Dade                  | 4% |

# Avg. Time to Close Over Last 12 Months

| West Fontaine (10227-10257) | 38 days |
|-----------------------------|---------|
| Doral                       | 53 days |
| Miami-Dade                  | 84 days |