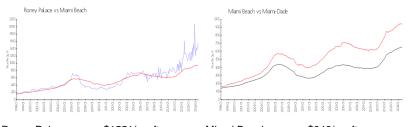

### **Market Information**

Roney Palace: \$1551/sq. ft. Miami Beach: \$946/sq. ft. Miami Beach: \$946/sq. ft. Miami-Dade: \$697/sq. ft.