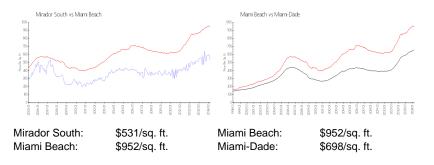

# **Market Information**

| Mirador South | 5% |
|---------------|----|
| Miami Beach   | 4% |

# Avg. Time to Close Over Last 12 Months

| Mirador South | 90 days |
|---------------|---------|
| Miami Beach   | 98 days |
| Miami-Dade    | 81 days |