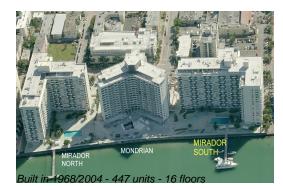

## **Building Information**

| Number of units:                         | 447 |
|------------------------------------------|-----|
| Number of active listings for rent:      | 18  |
| Number of active listings for sale:      | 22  |
| Building inventory for sale:             | 4%  |
| Number of sales over the last 12 months: | 24  |
| Number of sales over the last 6 months:  | 8   |
| Number of sales over the last 3 months:  | 2   |