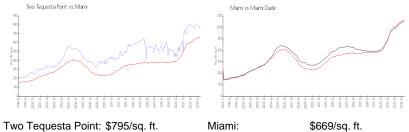

#### **Market Information**

\$698/sq. ft.

| Two requestar ont. | ψι 55/34. π.  | ivitariti.  |
|--------------------|---------------|-------------|
| Miami:             | \$669/sq. ft. | Miami-Dade: |