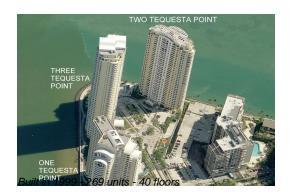

## **Building Information**

| Number of units:                         | 268 |
|------------------------------------------|-----|
| Number of active listings for rent:      | 16  |
| Number of active listings for sale:      | 6   |
| Building inventory for sale:             | 2%  |
| Number of sales over the last 12 months: | 9   |
| Number of sales over the last 6 months:  | 4   |
| Number of sales over the last 3 months:  | 3   |
|                                          |     |

## **Building Association Information**

Two Tequesta Point Condominium Association (305) 755-9565