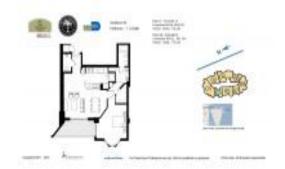

#### **Unit Information**

| MLS Number:<br>Status: | A11460728<br>Active                         |
|------------------------|---------------------------------------------|
| Size:                  | 954 Sq ft.                                  |
| Bedrooms:              | 1                                           |
| Full Bathrooms:        | 1                                           |
| Half Bathrooms:        | 1                                           |
| Parking Spaces:        | 1 Space,Assigned Parking,Covered<br>Parking |
| View:                  |                                             |
| List Price:            | \$739,000                                   |
| List PPSF:             | \$775                                       |
| Valuated Price:        | \$623,000                                   |
| Valuated PPSF:         | \$653                                       |