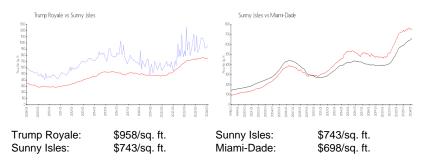

# **Market Information**

#### **Inventory for Sale**

| Trump Royale | 7% |
|--------------|----|
| Sunny Isles  | 5% |
| Miami-Dade   | 3% |

## Avg. Time to Close Over Last 12 Months

| Trump Royale | 193 days |
|--------------|----------|
| Sunny Isles  | 113 days |
| Miami-Dade   | 81 days  |