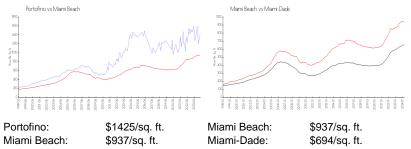

#### **Market Information**

| 0.101.1101    | φ=o, σ.q      |             | φ00.70   |
|---------------|---------------|-------------|----------|
| /liami Beach: | \$937/sq. ft. | Miami-Dade: | \$694/se |
|               |               |             |          |