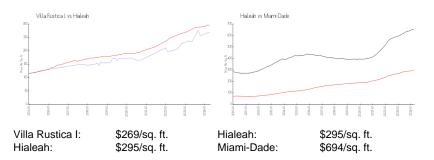

#### **Market Information**

## Inventory for Sale

Villa Rustica I

| Hialeah    | 1% |
|------------|----|
| Miami-Dade | 3% |