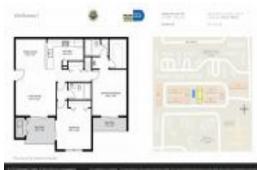

#### **Unit Information**

| MLS Number:     |
|-----------------|
| Status:         |
| Size:           |
| Bedrooms:       |
| Full Bathrooms: |
| Half Bathrooms: |
| Parking Spaces: |

View: List Price: List PPSF: Valuated Price: Valuated PPSF: A11461298 Active 1,106 Sq ft. 2 2

2 Or More Spaces, Assigned Parking, Guest Parking

\$320,250 \$290 \$300,000 \$271

The above valuated price is a baseline figure that does not take into account any specific renovation, upgrade, split, merge, or deterioration of the unit.