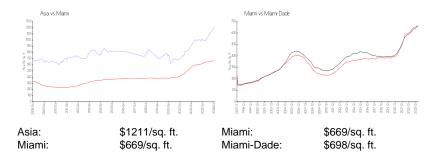

## **Inventory for Sale**

 Asia
 5%

 Miami
 4%

 Miami-Dade
 3%

### Avg. Time to Close Over Last 12 Months

Asia 138 days Miami 84 days Miami-Dade 81 days