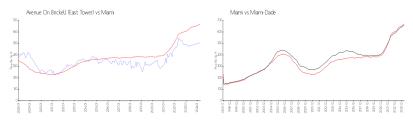

#### **Market Information**

Avenue On Brickell \$505/sq. ft. Miami: \$669/sq. ft. (East Tower):

Miami: \$669/sq. ft. Miami-Dade: \$698/sq. ft.