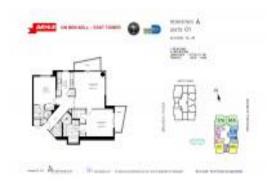

# Unit 2601 - Avenue On Brickell (East Tower)

2601 - 1060 Brickell Av, Miami, FL, Miami-Dade 33131

#### **Unit Information**

 MLS Number:
 A11461575

 Status:
 Active

 Size:
 1,368 Sq ft.

Bedrooms: 2
Full Bathrooms: 2
Half Bathrooms: 1

Parking Spaces: 1 Space, Assigned Parking, Valet Parking

 View:
 \$949,000