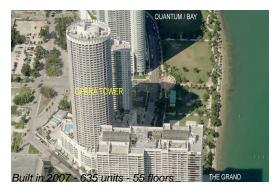

# Unit 2810 - Opera Tower

2810 - 1750 N Bayshore Dr, Miami, FL, Miami-Dade 33132

#### **Building Information**

Number of units: 635
Number of active listings for rent: 18
Number of active listings for sale: 54
Building inventory for sale: 8%
Number of sales over the last 12 months: 44
Number of sales over the last 6 months: 16
Number of sales over the last 3 months: 9