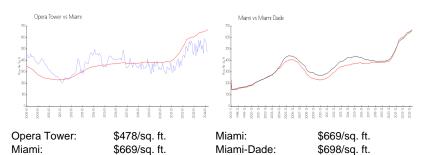

## **Market Information**

## **Inventory for Sale**

 Opera Tower
 9%

 Miami
 4%

 Miami-Dade
 3%

#### Avg. Time to Close Over Last 12 Months

Opera Tower 91 days Miami 84 days Miami-Dade 81 days