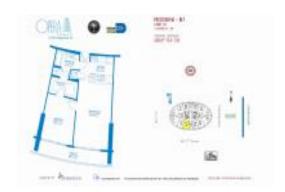

# Unit 2810 - Opera Tower

2810 - 1750 N Bayshore Dr, Miami, FL, Miami-Dade 33132

#### **Unit Information**

 MLS Number:
 A11461622

 Status:
 Active

 Size:
 821 Sq ft.

 Bedrooms:
 1

Full Bathrooms:
Half Bathrooms:

Parking Spaces: Valet Parking

View: Bay,Ocean View,Water View