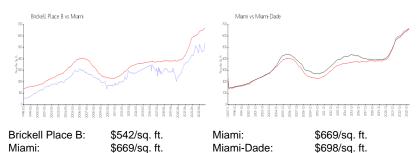

tus:
 Active

 Size:
 1,362 Sq ft.

Bedrooms: 2 Full Bathrooms: 2

Half Bathrooms:

Parking Spaces: Assigned Parking

View:

 Rental Price:
 \$4,200

 List PPSF:
 \$3

 Valuated Price:
 \$690,000

 Valuated PPSF:
 \$507

The above valuated price is a baseline figure that does not take into account any specific renovation, upgrade, split, merge, or deterioration of the unit.

## **Building Information**

Number of units: 286
Number of active listings for rent: 4
Number of active listings for sale: 4
Building inventory for sale: 1%
Number of sales over the last 12 months: 9
Number of sales over the last 6 months: 7
Number of sales over the last 3 months: 3

# **Building Association Information**

Brickell Place Condominium Association Phase I Inc (305) 854-5343

#### **Market Information**



## **Inventory for Sale**

Brickell Place B 1% Miami 4% Miami-Dade 3%

# Avg. Time to Close Over Last 12 Months

Brickell Place B 40 days Miami 84 days Miami-Dade 81 days





26 floors