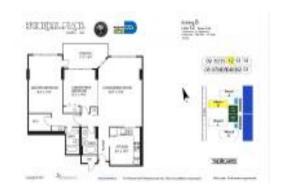

#### **Unit Information**

 MLS Number:
 A11461772

 Status:
 Active

 Size:
 1,362 Sq ft.

Bedrooms: 2 Full Bathrooms: 2

Half Bathrooms:

Parking Spaces: Assigned Parking

View: