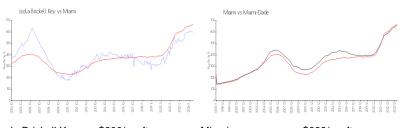

## **Market Information**

 Isola Brickell Key:
 \$600/sq. ft.
 Miami:
 \$669/sq. ft.

 Miami:
 \$669/sq. ft.
 Miami-Dade:
 \$698/sq. ft.