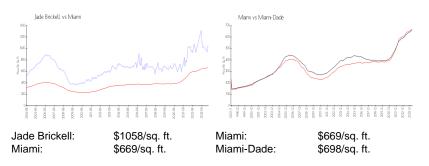

#### **Market Information**

#### **Inventory for Sale**

| Jade Brickell | 5% |
|---------------|----|
| Miami         | 4% |
| Miami-Dade    | 3% |

Jade Brickell Miami Miami-Dade 71 days 84 days 81 days