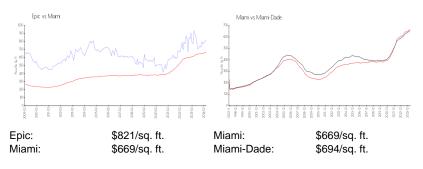

#### **Unit Information**

| MLS Number:<br>Status:<br>Size:<br>Bedrooms:<br>Full Bathrooms:<br>Half Bathrooms:<br>Bathrooms: | A11462770<br>Active<br>1,489 Sq ft.<br>2<br>3        |
|--------------------------------------------------------------------------------------------------|------------------------------------------------------|
| Parking Spaces:<br>View:<br>Rental Price:<br>List PPSF:<br>Valuated Price:<br>Valuated PPSF:     | Bay,River<br>\$11,000<br>\$7<br>\$1,276,000<br>\$857 |

#### **Inventory for Sale**

| Epic       | 9% |
|------------|----|
| Miami      | 4% |
| Miami-Dade | 3% |