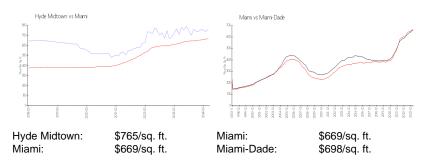

### **Unit Information**

| MLS Number:<br>Status:<br>Size:<br>Bedrooms:<br>Full Bathrooms:<br>Half Bathrooms: | A11463289<br>Active<br>713 Sq ft.<br>1<br>1 |
|------------------------------------------------------------------------------------|---------------------------------------------|
| Parking Spaces:<br>View:                                                           | 1 Space                                     |
| List Price:<br>List PPSF:<br>Valuated Price:<br>Valuated PPSF:                     | \$590,000<br>\$827<br>\$597,000<br>\$837    |