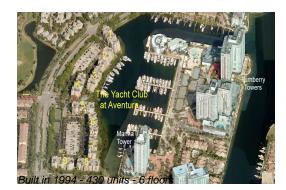

# Unit 2305 - Yacht Club at Aventura

2305 - 19501 E Country Club Dr, Aventura, FL, Miami-Dade 33180

#### **Building Information**

| Number of units:                         | 430 |
|------------------------------------------|-----|
| Number of active listings for rent:      | 41  |
| Number of active listings for sale:      | 20  |
| Building inventory for sale:             | 4%  |
| Number of sales over the last 12 months: | 26  |
| Number of sales over the last 6 months:  | 17  |
| Number of sales over the last 3 months:  | 8   |