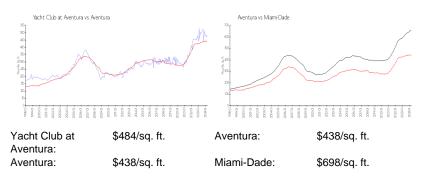

## **Market Information**

# **Inventory for Sale**

| Yacht Club at Aventura | 5% |
|------------------------|----|
| Aventura               | 4% |
| Miami-Dade             | 3% |

## Avg. Time to Close Over Last 12 Months

| Yacht Club at Aventura | 72 days |
|------------------------|---------|
| Aventura               | 87 days |
| Miami-Dade             | 81 days |