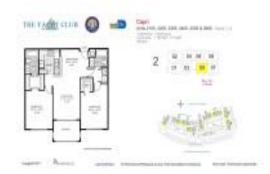

# Unit 2305 - Yacht Club at Aventura

2305 - 19501 E Country Club Dr, Aventura, FL, Miami-Dade 33180

# **Unit Information**

| MLS Number:<br>Status:<br>Size:<br>Bedrooms:<br>Full Bathrooms: | A11463395<br>Active<br>1,180 Sq ft.<br>2<br>2 |
|-----------------------------------------------------------------|-----------------------------------------------|
| Half Bathrooms:                                                 |                                               |
| Parking Spaces:<br>View:                                        | Guest Parking, Other Parking                  |
| List Price:                                                     | \$555,000                                     |
| List PPSF:                                                      | \$470                                         |
| Valuated Price:                                                 | \$500,000                                     |
| Valuated PPSF:                                                  | \$424                                         |