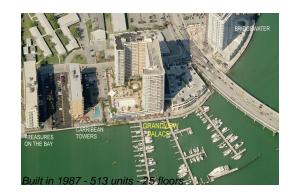

# Unit 505 - Grand View Palace

505 - 7601 E Treasure Dr, North Bay Village, FL, Miami-Dade 33141

### **Building Information**

| Number of units:                         | 513 |
|------------------------------------------|-----|
| Number of active listings for rent:      | 9   |
| Number of active listings for sale:      | 15  |
| Building inventory for sale:             | 2%  |
| Number of sales over the last 12 months: | 15  |
| Number of sales over the last 6 months:  | 5   |
| Number of sales over the last 3 months:  | 2   |