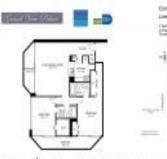

## **Unit Information**

| MLS Number:<br>Status: | A11463513<br>Active |
|------------------------|---------------------|
| Size:                  | 1,061 Sq ft.        |
| Bedrooms:              | 2                   |
| Full Bathrooms:        | 2                   |
| Half Bathrooms:        |                     |
| Parking Spaces:        | 2 Or More Spaces    |
| View:                  |                     |
| List Price:            | \$420,000           |
| List PPSF:             | \$396               |
| Valuated Price:        | \$405,000           |
| Valuated PPSF:         | \$382               |