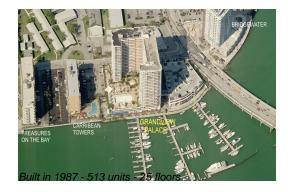

## **Building Information**

Number of units: 513
Number of active listings for rent: 9
Number of active listings for sale: 15
Building inventory for sale: 2%
Number of sales over the last 12 months: 15
Number of sales over the last 6 months: 5
Number of sales over the last 3 months: 2