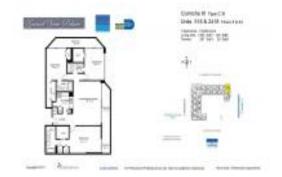

#### **Unit Information**

MLS Number: A11463514
Status: Active
Size: 1,390 Sq ft.

Bedrooms: 3 Full Bathrooms: 3

Half Bathrooms:

Parking Spaces: 2 Or More Spaces

View:

 List Price:
 \$739,000

 List PPSF:
 \$532