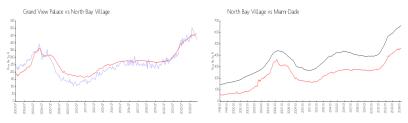

#### **Market Information**

Grand View Palace: \$423/sq. ft. North Bay Village: \$461/sq. ft. North Bay Village: \$461/sq. ft. Miami-Dade: \$698/sq. ft.