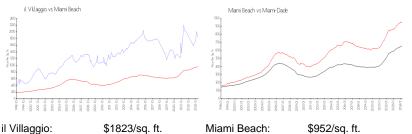

#### **Market Information**

| il Villaggio: | \$1823/sq. ft. | Miami Beach: | \$952/sq. ft. |
|---------------|----------------|--------------|---------------|
| Miami Beach:  | \$952/sq. ft.  | Miami-Dade:  | \$698/sq. ft. |