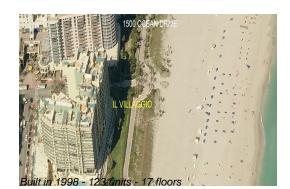

# Unit 1408 - il Villaggio

1408 - 1455 Ocean Dr, Miami Beach, FL, Miami-Dade 33139

#### **Building Information**

| Number of units:                         | 123 |
|------------------------------------------|-----|
| Number of active listings for rent:      | 14  |
| Number of active listings for sale:      | 9   |
| Building inventory for sale:             | 7%  |
| Number of sales over the last 12 months: | 6   |
| Number of sales over the last 6 months:  | 4   |
| Number of sales over the last 3 months:  | 0   |