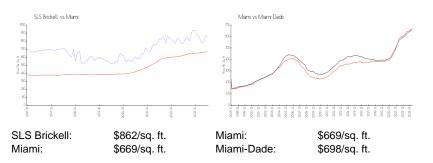

#### **Market Information**

| SLS Brickell | 8% |
|--------------|----|
| Miami        | 4% |
| Miami-Dade   | 3% |

# Avg. Time to Close Over Last 12 Months

| SLS Brickell | 72 days |
|--------------|---------|
| Miami        | 84 days |
| Miami-Dade   | 81 days |