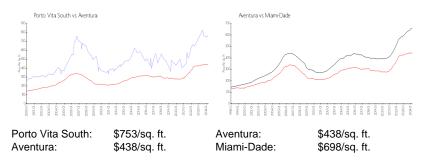

### **Inventory for Sale**

| Porto Vita South | 5% |
|------------------|----|
| Aventura         | 4% |
| Miami-Dade       | 3% |