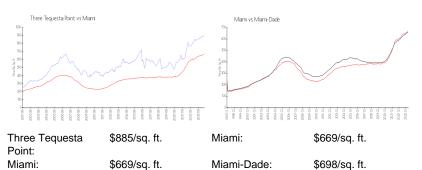

## **Market Information**

| Three Tequesta Point | 4% |
|----------------------|----|
| Miami                | 4% |
| Miami-Dade           | 3% |