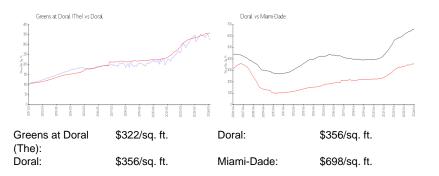

#### **Recent Sales**

| Unit # | Size        | Closing Date | Sale Price | PPSF  |
|--------|-------------|--------------|------------|-------|
| 196    | 907 sq ft   | Apr 2024     | \$335,000  | \$369 |
| 348    | 907 sq ft   | Feb 2024     | \$322,000  | \$355 |
| 284    | 1,128 sq ft | Dec 2023     | \$380,000  | \$337 |
| 252    | 899 sq ft   | Nov 2023     | \$305,000  | \$339 |
| 274    | 1,105 sq ft | Oct 2023     | \$385,000  | \$348 |
| 341    | 907 sq ft   | Oct 2023     | \$370,000  | \$408 |