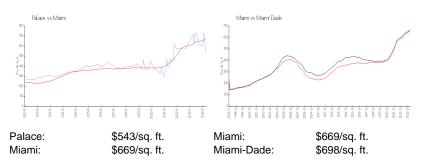

8                                         |

The above valuated price is a baseline figure that does not take into account any specific renovation, upgrade, split, merge, or deterioration of the unit.

#### **Building Information**

| Number of units:                         | 249 |
|------------------------------------------|-----|
| Number of active listings for rent:      | 0   |
| Number of active listings for sale:      | 8   |
| Building inventory for sale:             | 3%  |
| Number of sales over the last 12 months: | 8   |
| Number of sales over the last 6 months:  | 6   |
| Number of sales over the last 3 months:  | 2   |

## **Building Association Information**

The Palace Condominium Address: 1541 Brickell Ave, Miami, FL 33129 Phone: +1 305-858-8400

# **Market Information**



#### **Inventory for Sale**

| Palace     | 3% |
|------------|----|
| Miami      | 4% |
| Miami-Dade | 3% |

# Avg. Time to Close Over Last 12 Months

| Palace     | 127 days |
|------------|----------|
| Miami      | 84 days  |
| Miami-Dade | 81 days  |