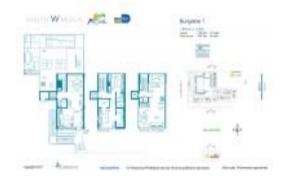

# **Unit BUNGALOW 1 - W South Beach**

BUNGALOW 1 - 2201 Collins Av, Miami Beach, FL, Miami-Dade 33139

# **Unit Information**

| MLS Number:<br>Status:<br>Size:<br>Bedrooms:<br>Full Bathrooms:<br>Half Bathrooms: | A11464539<br>Active<br>1,306 Sq ft.<br>2<br>2 |
|------------------------------------------------------------------------------------|-----------------------------------------------|
| Parking Spaces:                                                                    |                                               |
| View:                                                                              | Valet Parking                                 |
| List Price:                                                                        | \$3,990,000                                   |
| List PPSF:                                                                         | \$3,055                                       |
| Valuated Price:                                                                    | \$4,789,000                                   |
| Valuated PPSF:                                                                     | \$3,667                                       |