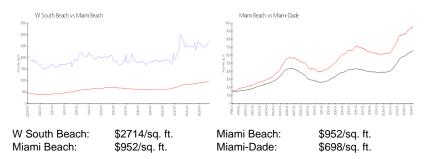

## **Inventory for Sale**

| W South Beach | 3% |
|---------------|----|
| Miami Beach   | 4% |
| Miami-Dade    | 3% |

W South Beach Miami Beach Miami-Dade 37 days 98 days 81 days