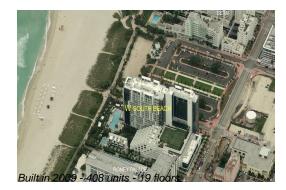

# **Unit BUNGALOW 1 - W South Beach**

BUNGALOW 1 - 2201 Collins Av, Miami Beach, FL, Miami-Dade 33139

#### **Building Information**

| Number of units:                         | 408 |
|------------------------------------------|-----|
| Number of active listings for rent:      | 3   |
| Number of active listings for sale:      | 13  |
| Building inventory for sale:             | 3%  |
| Number of sales over the last 12 months: | 5   |
| Number of sales over the last 6 months:  | 2   |
| Number of sales over the last 3 months:  | 1   |