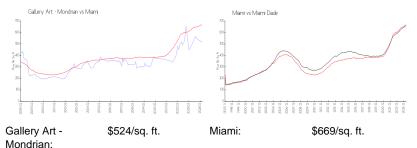

#### **Market Information**

| wonanan. |               |             |               |
|----------|---------------|-------------|---------------|
| Miami:   | \$669/sq. ft. | Miami-Dade: | \$698/sq. ft. |