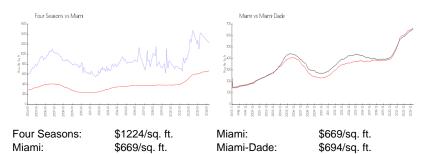

## **Market Information**

| Four Seasons | 6% |
|--------------|----|
| Miami        | 4% |
| Miami-Dade   | 3% |