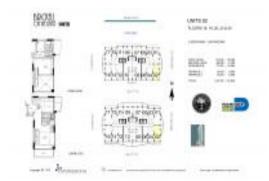

## Unit 2302 - Brickell On The River South

2302 - 41 SE 5 St, Miami, FL, Miami-Dade 33131

#### **Unit Information**

 MLS Number:
 A11465198

 Status:
 Active

 Size:
 1,289 Sq ft.

Bedrooms: 2 Full Bathrooms: 2

Half Bathrooms: Parking Spaces:

View:

 Rental Price:
 \$7,450

 List PPSF:
 \$6

 Valuated Price:
 \$665,000

 Valuated PPSF:
 \$516

The above valuated price is a baseline figure that does not take into account any specific renovation, upgrade, split, merge, or deterioration of the unit.