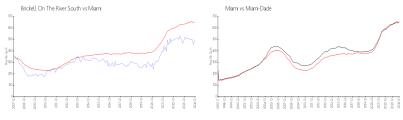

#### **Market Information**

Brickell On The River\$494/sq. ft.

Miami:

\$895/sq. ft.

South:

Miami: \$895/sq. ft. Mia

Miami-Dade: \$688/sq. ft.