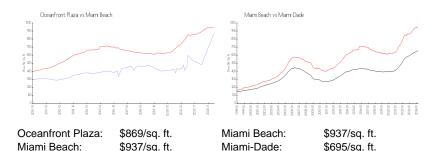

## **Market Information**

### **Inventory for Sale**

Oceanfront Plaza 3% Miami Beach 4% Miami-Dade 3%

## Avg. Time to Close Over Last 12 Months

Oceanfront Plaza 10 days Miami Beach 97 days Miami-Dade 81 days