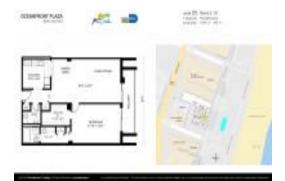

# Unit 1205 - Oceanfront Plaza

1205 - 2625 Collins Ave, Miami Beach, FL, Miami-Dade 33140

#### **Unit Information**

 MLS Number:
 A11465212

 Status:
 Active

 Size:
 1,075 Sq ft.

Bedrooms: 1 Full Bathrooms: 2

Half Bathrooms:

Parking Spaces: 1 Space,Covered Parking,Parking Garage View: Ocean View,Direct Ocean,Water View