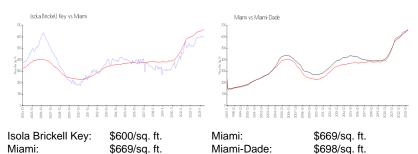

*

 MLS Number:
 A11465267

 Status:
 Active

 Size:
 682 Sq ft.

 Bedrooms:
 1

Bedrooms: 1 Full Bathrooms: 1

Half Bathrooms: Parking Spaces:

View:

 Rental Price:
 \$2,900

 List PPSF:
 \$4

 Valuated Price:
 \$501,000

 Valuated PPSF:
 \$735

The above valuated price is a baseline figure that does not take into account any specific renovation, upgrade, split, merge, or deterioration of the unit.

# **Building Information**

Number of units:300Number of active listings for rent:23Number of active listings for sale:10Building inventory for sale:3%Number of sales over the last 12 months:15Number of sales over the last 6 months:8Number of sales over the last 3 months:2

# **Building Association Information**

Isola Brickell Key Condo association 305-371-7007

#### **Market Information**



## **Inventory for Sale**

| Isola Brickell Key | 3% |
|--------------------|----|
| Miami              | 4% |
| Miami-Dade         | 3% |

## Avg. Time to Close Over Last 12 Months

Isola Brickell Key 36 days Miami 84 days Miami-Dade 81 days