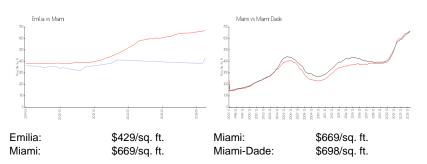

# **Market Information**

# **Inventory for Sale**

| Emilia     | 13% |
|------------|-----|
| Miami      | 4%  |
| Miami-Dade | 3%  |

## Avg. Time to Close Over Last 12 Months

| Emilia     | 5 days  |
|------------|---------|
| Miami      | 84 days |
| Miami-Dade | 81 days |

States and states