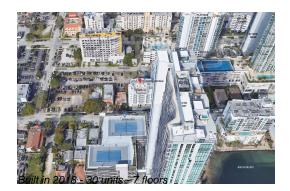

# Unit 605 - Emilia

605 - 481 NE 29 St, Miami, FL, Miami-Dade 33137

#### **Building Information**

| Number of units:                         | 30  |
|------------------------------------------|-----|
| Number of active listings for rent:      | 0   |
| Number of active listings for sale:      | 4   |
| Building inventory for sale:             | 13% |
| Number of sales over the last 12 months: | 1   |
| Number of sales over the last 6 months:  | 1   |
| Number of sales over the last 3 months:  | 1   |