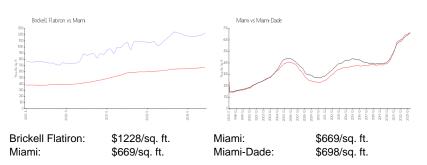

### **Market Information**

| Brickell Flatiron | 3% |
|-------------------|----|
| Miami             | 4% |
| Miami-Dade        | 3% |

# Avg. Time to Close Over Last 12 Months

| Brickell Flatiron | 146 days |
|-------------------|----------|
| Miami             | 84 days  |
| Miami-Dade        | 81 days  |