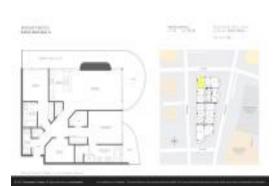

# Unit 4012 - Brickell Flatiron

4012 - 1000 Brickell Plz, Miami, FL, Miami-Dade 33131

# **Unit Information**

| MLS Number:              | A11465368                       |
|--------------------------|---------------------------------|
| Status:                  | Active Under Contract           |
| Size:                    | 1,356 Sq ft.                    |
| Bedrooms:                | 2                               |
| Full Bathrooms:          | 2                               |
| Half Bathrooms:          | 1                               |
| Parking Spaces:<br>View: | 2 Or More Spaces, Valet Parking |
| List Price:              | \$1,675,000                     |
| List PPSF:               | \$1,235                         |
| Valuated Price:          | \$1,589,000                     |
| Valuated PPSF:           | \$1,172                         |